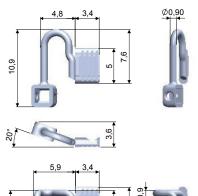

# **CONSTRUCTION AND FINISHING**

Slim stem in MONEL Ø0.90 mm

Offered in two different finishing:

- · Uncoated Pad-arm
- Coated Pad-arm: nickel plating plus transparent varnishing.

  The two treatments guarantee a better resistance to corrosion.

## STANDARD OFFER

SCREW SYSTEM RAW: 18PDC8936A1BY0 SCREW SYSTEM COATED: 18PDC8936A2BN0

Stem code: 18SEC8933A1BYX

Stem shape: 214 Stem ø 0.9

Stem alloy Monel NiCu30Fe Screw: Minus screw

SCREW SYSTEM RAW: 18PDC8935A1BY0 SCREW SYSTEM COATED: 18PDC8935A2BN0

Stem code: 18SEB1269A1BY0

Stem shape: 310 Stem ø 0.9

Stem alloy Monel NiCu30Fe Screw: Minus screw

**CLICK SYSTEM RAW: 18PDC8934A1BY0 CLICK SYSTEM COATED: 18PDC8934A2BN0** 

Stem code: 18SEC8933A1BYX Stem shape: 214

Stem ø 0.9

Stem alloy Monel NiCu30Fe

**CLICK SYSTEM RAW: 18PDC8930A1BY0** CLICK SYSTEM COATED: 18PDC8930A2BN0

Stem code: 18SEB1269A1BY0

Stem shape: 310 Stem ø 0.9

Stem alloy Monel NiCu30Fe

MINUS SCREW

07VIC9332A1BYX