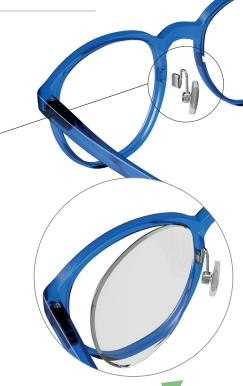

# **EASY TO APPLY, EASY TO REPLACE**

The pad-arm system can be easily mounted on the frame by hand in **two steps**: just position it at 90° in the cavity and secure the system by inserting the lens.

1\_ Place the pad-arm inside the cavity

The Pad-arm is locked in position by the lens, without any tension.

- It can be used with all organic lenses
- It does not interfere with the lens cutting process

It is at any time possible to replace the pad-arm system with a different one by removing the lens.