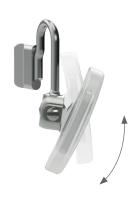

# **EASY TO APPLY, EASY TO REPLACE**

The pad-arm system can be easily mounted on the frame by hand in **two steps**: just position it at 90° in the cavity and secure the system by inserting the lens.

1\_ Place the pad-arm inside the cavity

The Pad-arm is locked in position by the lens, without any tension.

- It can be used with all organic lenses
- It does not interfere with the lens cutting process

It is at any time possible to replace the pad-arm system with a different one by removing the lens.