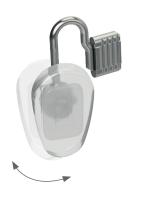

# **EASY TO APPLY, EASY TO REPLACE**

The pad-arm system can be easily mounted on the frame by hand in **two steps**: just position it at 90° in the cavity and secure the system by inserting the lens.

1\_ Place the pad-arm inside the cavity

The Pad-arm is locked in position by the lens, without any tension.

- It can be used with all organic lenses
- It does not interfere with the lens cutting process

It is at any time possible to replace the pad-arm system with a different one by removing the lens.