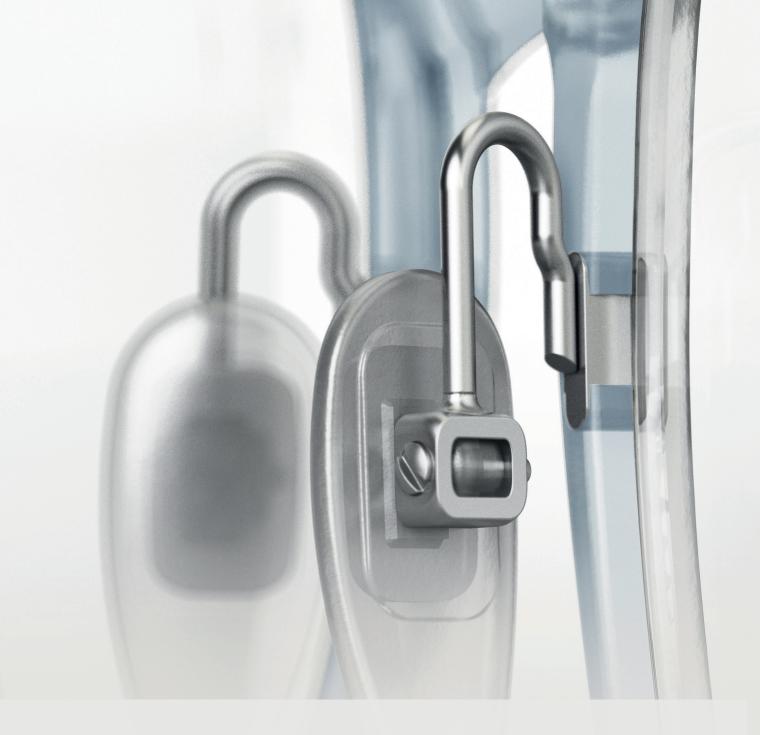

# ChangeFit System High versatility for different fittings

Innovative pad-arm system for Injection Frames

Versatile Pad-arm System

The Pad-arm is locked in position by the lens, without any tension.

- It can be used with all organic lenses
- It does not interfere with the lens cutting process

It is at any time possible to replace the pad-arm system with a different one by removing the lens.

# Versatile Pad-arm System