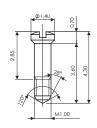

# **STEM SHAPES AND ATTACHMENTS**

SCREW SYSTEM 2D and 3D (Mini box)

CLICK SYSTEM 2D and 3D

Basic offer.
Customized stem shapes available on request.

# **CONSTRUCTION AND FINISHING**

Slim stem in MONEL Ø0.90 mm

Offered in two different finishing:

- · Uncoated Pad-arm
- Coated Pad-arm: nickel plating plus transparent varnishing.

  The two treatments guarantee a better resistance to corrosion.