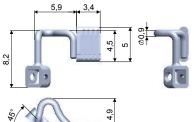

# **STEM SHAPES AND ATTACHMENTS**

SCREW SYSTEM 2D and 3D (Mini box)

CLICK SYSTEM 2D and 3D

Basic offer.
Customized stem shapes available on request.

# **CONSTRUCTION AND FINISHING**

Slim stem in MONEL Ø0.90 mm

Offered in two different finishing:

- · Uncoated Pad-arm
- Coated Pad-arm: nickel plating plus transparent varnishing.

  The two treatments guarantee a better resistance to corrosion.