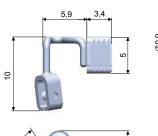

# **STEM SHAPES AND ATTACHMENTS**

SCREW SYSTEM 2D and 3D (Mini box)

CLICK SYSTEM 2D and 3D

Basic offer.
Customized stem shapes available on request.

# **CONSTRUCTION AND FINISHING**

Slim stem in MONEL Ø0.90 mm

Offered in two different finishing:

- · Uncoated Pad-arm
- Coated Pad-arm: nickel plating plus transparent varnishing.

  The two treatments guarantee a better resistance to corrosion.