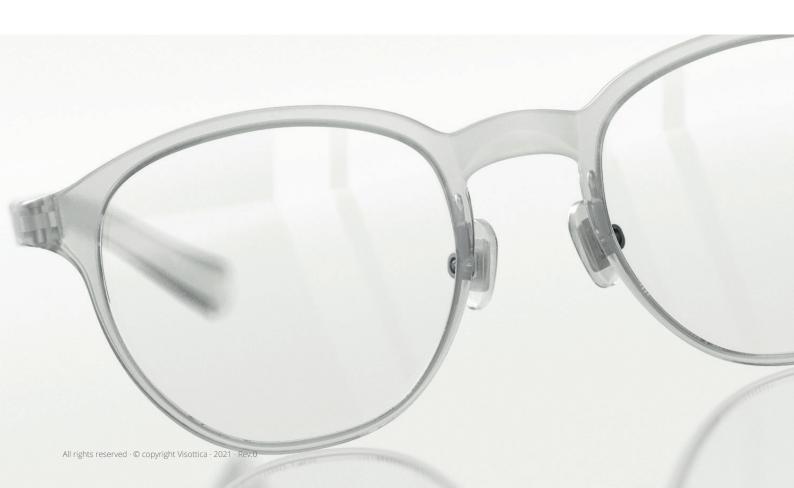

# **EASY TO APPLY, EASY TO REPLACE**

The pad-arm system can be easily mounted on the frame by hand in **two steps**: just position it at 90° in the cavity and secure the system by inserting the lens.

1\_ Place the pad-arm inside the cavity

The Pad-arm is locked in position by the lens, without any tension.

- It can be used with all organic lenses
- It does not interfere with the lens cutting process

It is at any time possible to replace the pad-arm system with a different one by removing the lens.