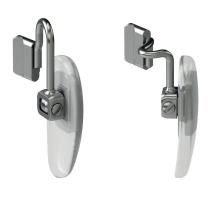

# **STEM SHAPES AND ATTACHMENTS**

SCREW SYSTEM 2D and 3D (Mini box)

CLICK SYSTEM 2D and 3D

Basic offer.
Customized stem shapes available on request.

# **CONSTRUCTION AND FINISHING**

Slim stem in MONEL Ø0.90 mm

Offered in two different finishing:

- · Uncoated Pad-arm
- Coated Pad-arm: nickel plating plus transparent varnishing.

  The two treatments guarantee a better resistance to corrosion.