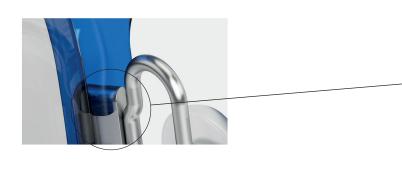

The Pad-arm is locked in position by the lens, without any tension.

- It can be used with all organic lenses
- It does not interfere with the lens cutting process

It is at any time possible to replace the pad-arm system with a different one by removing the lens.