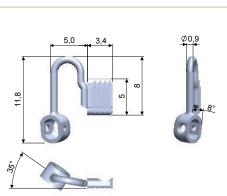

# **CONSTRUCTION AND FINISHING**

Slim stem in MONEL Ø0.90 mm

Offered in two different finishing:

- · Uncoated Pad-arm
- Coated Pad-arm: nickel plating plus transparent varnishing.

  The two treatments guarantee a better resistance to corrosion.

## STANDARD OFFER

SCREW SYSTEM RAW: 18PDC8936A1BY0 SCREW SYSTEM COATED: 18PDC8936A2BN0

Stem code: 18SEC8933A1BYX

Stem shape: 214 Stem ø 0.9

Stem alloy Monel NiCu30Fe Screw: Minus screw

SCREW SYSTEM RAW: 18PDC8935A1BY0 SCREW SYSTEM COATED: 18PDC8935A2BN0

Stem code: 18SEB1269A1BY0

Stem shape: 310 Stem ø 0.9

Stem alloy Monel NiCu30Fe Screw: Minus screw

**CLICK SYSTEM RAW: 18PDC8934A1BY0 CLICK SYSTEM COATED: 18PDC8934A2BN0** 

Stem code: 18SEC8933A1BYX Stem shape: 214