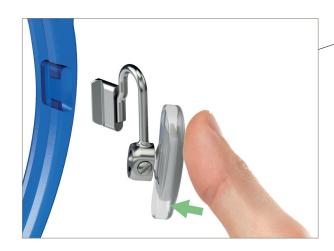

# **EASY TO APPLY, EASY TO REPLACE**

The pad-arm system can be easily mounted on the frame by hand in **two steps**: just position it at 90° in the cavity and secure the system by inserting the lens.

1\_ Place the pad-arm inside the cavity

The Pad-arm is locked in position by the lens, without any tension.

- It can be used with all organic lenses
- It does not interfere with the lens cutting process

It is at any time possible to replace the pad-arm system with a different one by removing the lens.