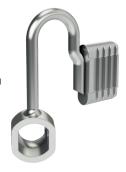

# **STEM SHAPES AND ATTACHMENTS**

SCREW SYSTEM 2D and 3D (Mini box)

CLICK SYSTEM 2D and 3D

Basic offer.
Customized stem shapes available on request.

# **ERGOFEEL® SYSTEM**

The new self-adapting system is recommended for minimizing the registration process.

# **CONSTRUCTION AND FINISHING**

Slim stem in MONEL Ø0.90 mm

Offered in two different finishing:

- · Uncoated Pad-arm
- Coated Pad-arm: nickel plating plus transparent varnishing.

  The two treatments guarantee a better resistance to corrosion.