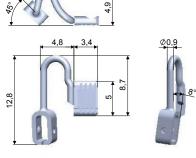

# **STEM SHAPES AND ATTACHMENTS**

SCREW SYSTEM 2D and 3D (Mini box)

CLICK SYSTEM 2D and 3D

Basic offer.
Customized stem shapes available on request.

# **CONSTRUCTION AND FINISHING**

Slim stem in MONEL Ø0.90 mm

Offered in two different finishing:

- · Uncoated Pad-arm
- Coated Pad-arm: nickel plating plus transparent varnishing.

  The two treatments guarantee a better resistance to corrosion.