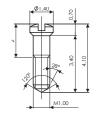

# **STEM SHAPES AND ATTACHMENTS**

SCREW SYSTEM 2D and 3D (Mini box)

CLICK SYSTEM 2D and 3D

Basic offer.
Customized stem shapes available on request.

# **CONSTRUCTION AND FINISHING**

Slim stem in MONEL Ø0.90 mm

Offered in two different finishing:

- · Uncoated Pad-arm
- Coated Pad-arm: nickel plating plus transparent varnishing.

  The two treatments guarantee a better resistance to corrosion.