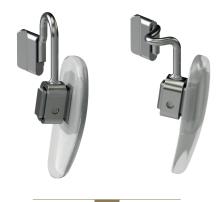

# **STEM SHAPES AND ATTACHMENTS**

SCREW SYSTEM 2D and 3D (Mini box)

CLICK SYSTEM 2D and 3D

Basic offer.
Customized stem shapes available on request.

# **CONSTRUCTION AND FINISHING**

Slim stem in MONEL Ø0.90 mm

Offered in two different finishing:

- · Uncoated Pad-arm
- Coated Pad-arm: nickel plating plus transparent varnishing.

  The two treatments guarantee a better resistance to corrosion.